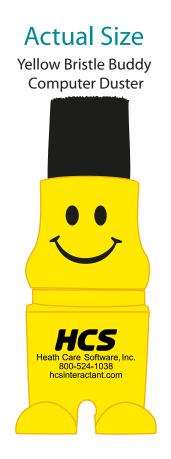

Order#: 119479 Product: Bristle Buddy Computer Duster - Yellow Item #: 1008-107009 Imprint Method: Pad Print on the Front (Legs) - Black

## NOTE: SOME AREAS IN TEXT MAY FILL IN.