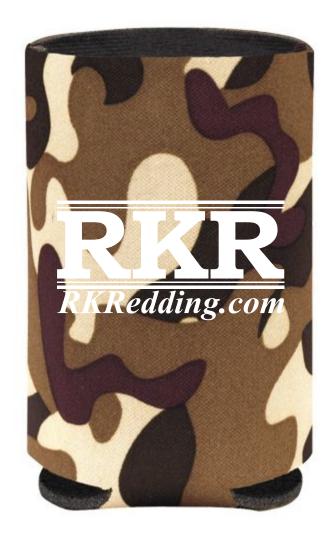

CAREFULLY REVIEW THE ARTWORK ATTACHED.

**Order#**: 119478

**Product:** Camouflage Collapsible Koozie

Item #: 1086-101194

Imprint Method: Screen Print on the Front - White

Actual Size of Imprint
Dotted Lines Do Not Print

3"w x 2-1/2"h