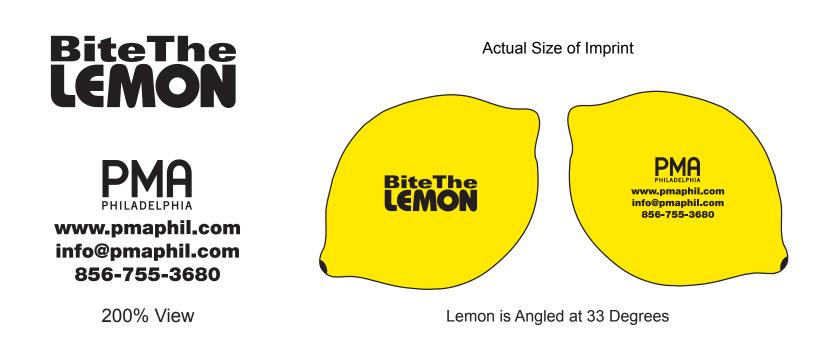

Order#: 119474 Product: Lemon Stress Ball - Yellow Item #: 1279-107135 Imprint Method: Screen Print on the Front & Back