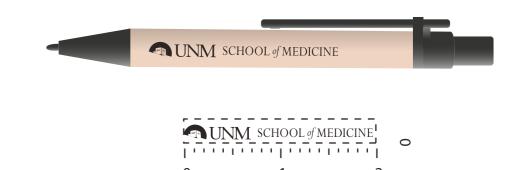

Order#: 119473

Product: Mini Eco-Note Combo - Blue

Item #: 1097-303885

Imprint Method: Screen Print on the Jotter and Pen Barrel - Black