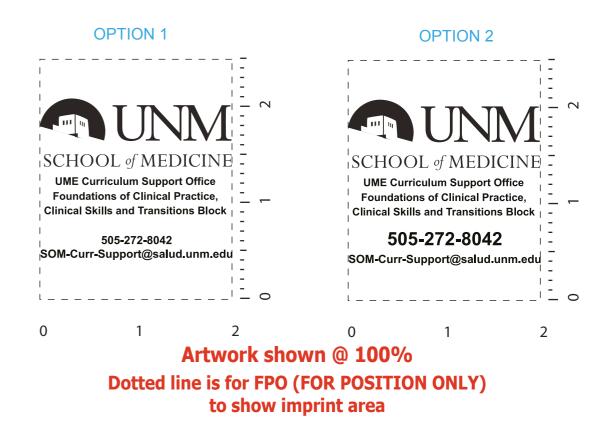

2 Split Rock Drive Suite 11, Cherry Hill, NJ 08003 **Telephone:** 1-856 424-4818 or 1-800 320-1510

Fax: 1-856 424-5269

Hours of Operation: 9:00 - 5:30 pm Eastern, M - F Customer Service E-mail: service@garrettspecialties.com

Order#: 119473

Product: Mini Eco-Note Combo - Blue

Item #: 1097-303885

Imprint Method: Screen Print on the Jotter and Pen Barrel - Black

## PLEASE CHOOSE OPTION 1 OR 2









## NOTE: SMALL AREAS IN TEXT MAY FILL IN.

## \*\*\*IMPORTANT INFORMATION\*\*\* (PLEASE READ)

Please proof carefully for spelling errors, omissions, and layout accuracy. It is your responsibility to correct any errors. Garrett Specialties assumes no responsibility for errors after a proof has been authorized to print. Please note changes or revisions to your proof from your original instructions may cause revision in your ship date. Delays in paper proof approval also may require a change in your schedule ship dates. Occasionally, some fax machines may distort the image. Please pay close attention to numbers.

It is imperative that you view your e-proof and submit your approval and/or changes promptly to maintain your anticipated delivery date.

Please keep in mind that this virtual pro