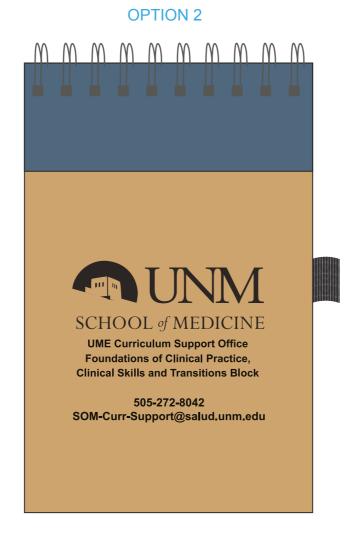

Order#: 119473

Product: Mini Eco-Note Combo - Blue

Item #: 1097-303885

Imprint Method: Screen Print on the Jotter and Pen Barrel - Black

## PLEASE CHOOSE OPTION 1 OR 2