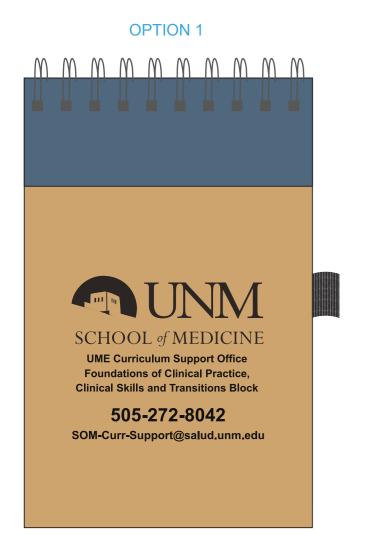

Order#: 119473

Product: Mini Eco-Note Combo - Blue

Item #: 1097-303885

Imprint Method: Screen Print on the Jotter and Pen Barrel - Black

## PLEASE CHOOSE OPTION 1 OR 2