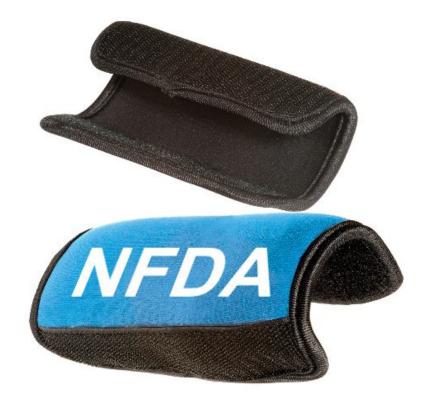

CAREFULLY REVIEW THE ARTWORK ATTACHED.

**Order#**: 119468

**Product**: Luggage Spotter - Neoprene - Royal

Item #: 1097-303683

Imprint Method: Heat Transfer on the Colored Side - White

Actual Size of Imprint
Dotted Lines Do Not Print

3-1/2"w x 1-3/4"h

## NFDA