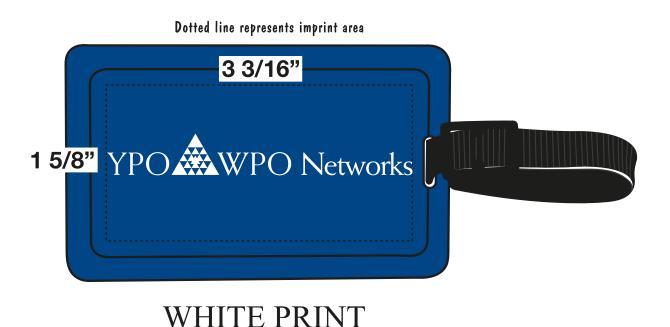

**Order#**: 119461

**Product:** Corn Plastic Luggage Tag - Blue

Item #: 1215-105723

Imprint Method: Screen Printed on the Back - White

## \*\*\*IMPORTANT INFORMATION\*\*\* (PLEASE READ)

Please proof carefully for spelling errors, omissions, and layout accuracy. It is your responsibility to correct any errors. Garrett Specialties assumes no responsibility for errors after a proof has been authorized to print. Please note changes or revisions to your proof from your original instructions may cause revision in your ship date. Delays in paper proof approval also may require a change in your schedule ship dates. Occasionally, some fax machines may distort the image. Please pay close attention to numbers.