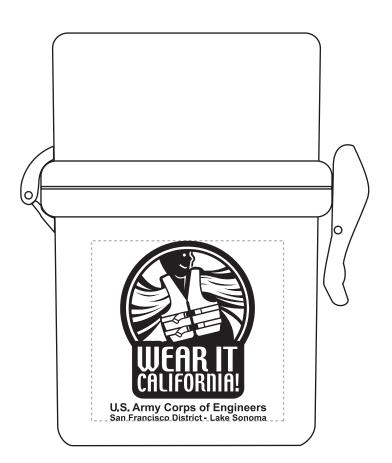

Order#: 119460

**Product:** Large Rectangular NeckTote - Yellow

Item #: 1116-303572

Imprint Method: Pad Print on the Bottom - Warm Red 485

Template Shown at 100%
Border Does Not Print
Actual Imprint Areas:
Top: 2" W x 3/4" H
Bottom: 2" W x 1 7/8" H

NOTE: Artwork was sized to fit our imprint area. Industry standard allows 1/16" movement in any direction

NOTE: SMALL AREAS IN TEXT MAY FILL IN.