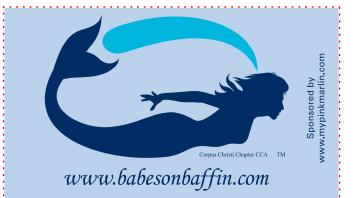

REVISED

Order#: 119457 Product: Heavy-Duty Slip-in-IDTag - Loop Strap / Reflex Blue Item #: 1206-304717 Imprint Method: Screen Print on the Front - PMS 655, PMS 650, PMS 638

size W:2.9659 in H:1.8344 in Actual Size of Imprint Dotted Lines Do Not Print 2" W x 3 1/2" H