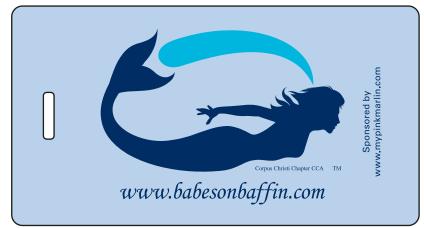

REVISED

Order#: 119457 Product: Heavy-Duty Slip-in-IDTag - Loop Strap / Reflex Blue Item #: 1206-304717 Imprint Method: Screen Print on the Front - PMS 655, PMS 650, PMS 638

size W:2.9659 in H:1.8344 in Actual Size of Imprint Dotted Lines Do Not Print 2" W x 3 1/2" H