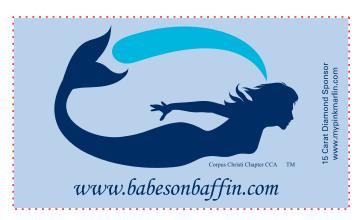

**Order#:** 119457

Product: Heavy-Duty Slip-in-IDTag - Loop Strap / Reflex Blue

**Item #**: 1206-304717

Imprint Method: Screen Print on the Front - PMS 655, PMS 650, PMS 638

size

W:2.9659 in H:1.8344 in

Actual Size of Imprint
Dotted Lines Do Not Print
2" W x 3 1/2" H

NOTE: AREAS IN SMALL TEXT MAY FILL IN WHEN PRINTED.

NOTE: THERE IS AN ACCEPTABLE MOVEMENT OF 3/32 ON MULTICOLOR IMPRINTS