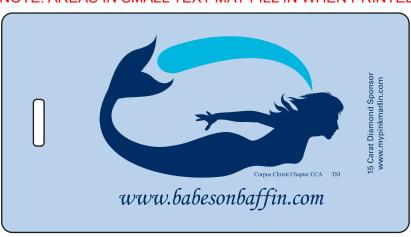

**Order#:** 119457

Product: Heavy-Duty Slip-in-IDTag - Loop Strap / Reflex Blue

**Item #**: 1206-304717

Imprint Method: Screen Print on the Front - PMS 655, PMS 650, PMS 638

size

W:2.9659 in H:1.8344 in

Actual Size of Imprint
Dotted Lines Do Not Print
2" W x 3 1/2" H

NOTE: AREAS IN SMALL TEXT MAY FILL IN WHEN PRINTED.

NOTE: THERE IS AN ACCEPTABLE MOVEMENT OF 3/32 ON MULTICOLOR IMPRINTS