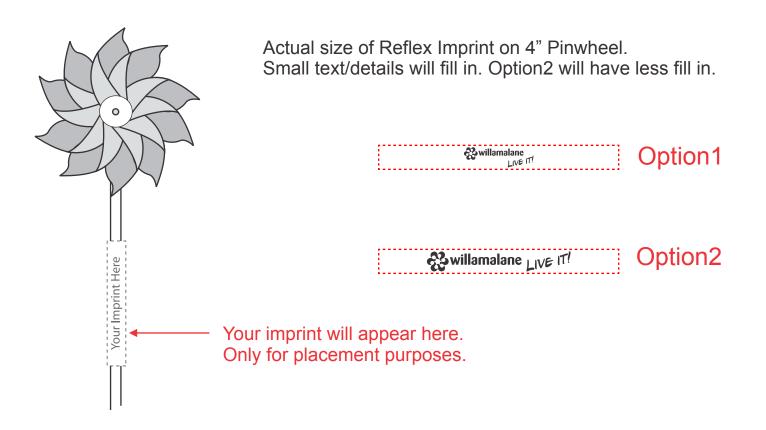

Order#:119454Product:4" Multi-Color Pinwheel - Pink/SilverItem #:1280-301021Imprint Method:Screen Print on the Stick (only) - Reflex Blue

## PLEASE CHOOSE OPTION 1 OR 2