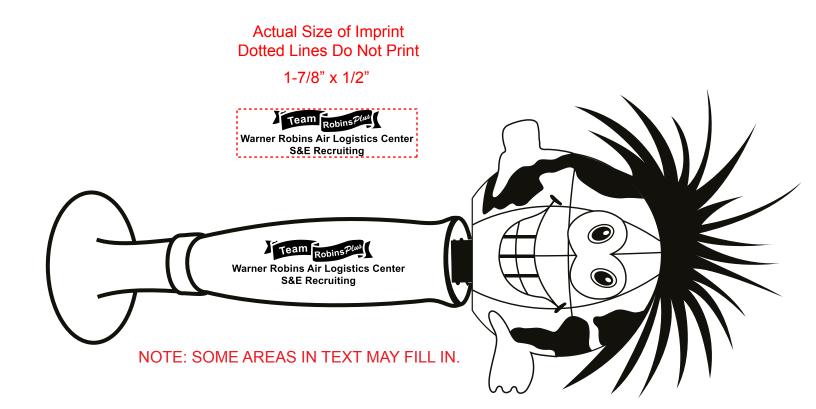

eProof

Order#: 119453 Product: Goofy Group Earth Pen Item #: 1070-106683 Imprint Method: Pad Print on the Barrel - White