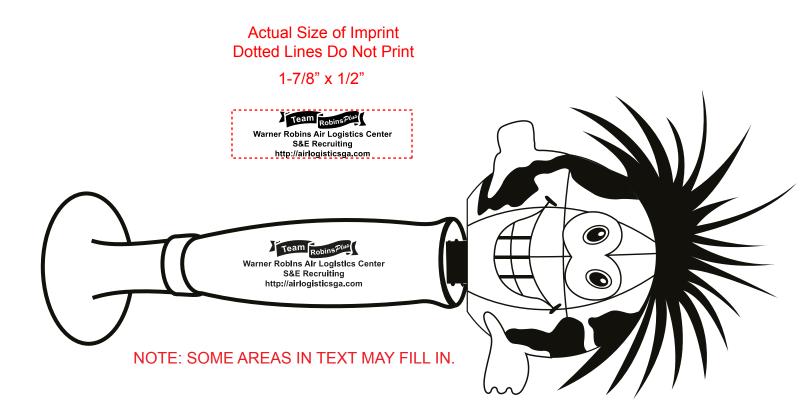

Order#: 119453 Product: Goofy Group Earth Pen Item #: 1070-106683 Imprint Method: Pad Print on the Barrel - White

## \*\*\*IMPORTANT INFORMATION\*\*\* (PLEASE READ)

Please proof carefully for spelling errors, omissions, and layout accuracy. It is your responsibility to correct any errors. Garrett Specialties assumes no responsibility for errors after a proof has been authorized to print. Please note changes or revisions to your proof from your original instructions may cause revision in your ship date. Delays in paper proof approval also may require a change in your schedule ship dates. Occasionally, some fax machines may distort the image. Please pay close attention to numbers.

It is imperative that you view your e-proof and submit your approval and/or changes promptly to maintain your anticipated delivery date.

Please keep in mind that this virtual proof is not a printed sample of your artwork on our product. The size and placement of the artwork may vary from this proof when actually printed on the product. Carefully review the attached proof for verification of copy & layout.