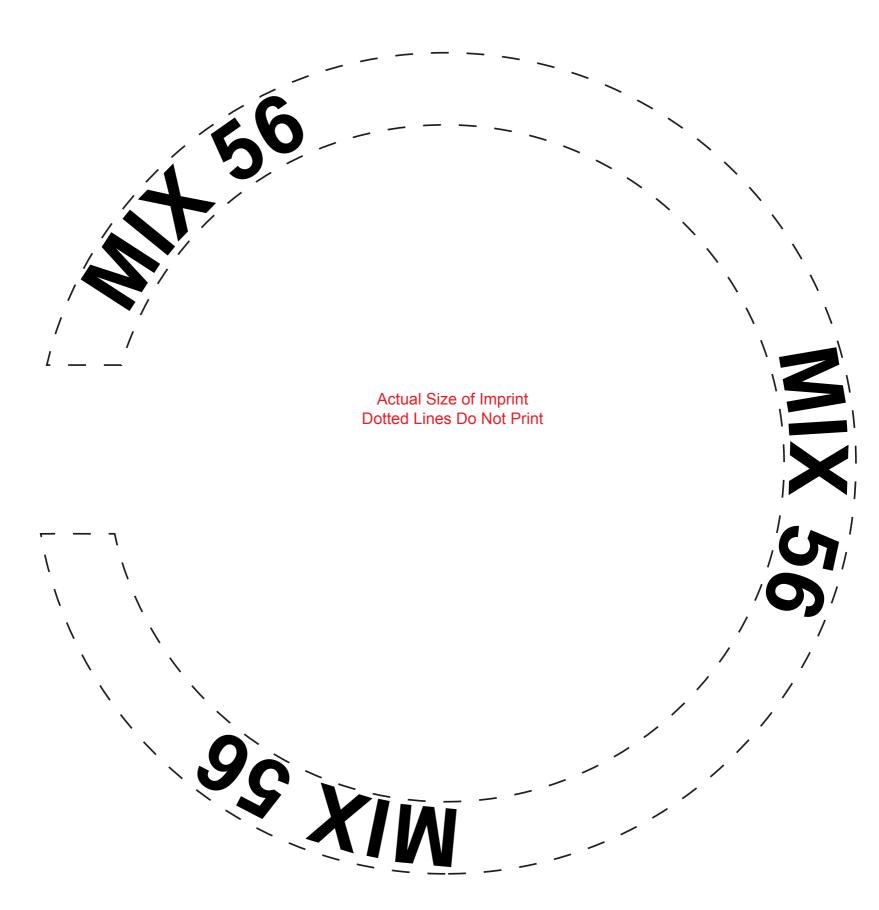

required in order to maintain the supplier's

**Order#**: 119452

**Product:** Flying Zing Ring - Neon Orange

**Item #**: 1116-105251

Imprint Method: Screen Print on the Top - Black