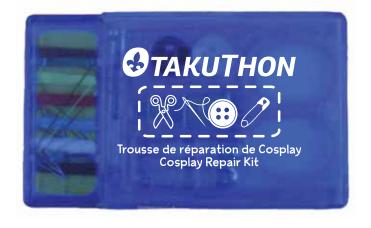

**Order#**: 119451

**Product:** Deluxe Sewing Kit - Translucent Blue

**Item #**: 1092-108450

Imprint Method: Screen Print on the On Front - White

NOTE: SOME AREAS IN TEXT MAY FILL IN. FOR EXAMPLE, AREAS INSIDE THE "E"s and "A"s