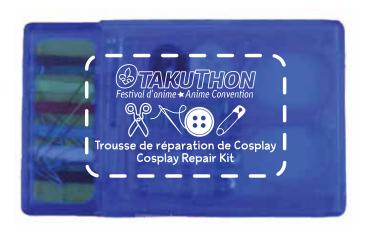

**Order#**: 119451

**Product:** Deluxe Sewing Kit - Translucent Blue

Item #: 1092-108450

Imprint Method: Screen Print on the On Front - White

## **OPTION 2**