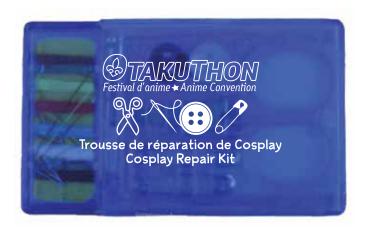

**Order#**: 119451

**Product:** Deluxe Sewing Kit - Translucent Blue

Item #: 1092-108450

Imprint Method: Screen Print on the On Front - White

## **OPTION 2**