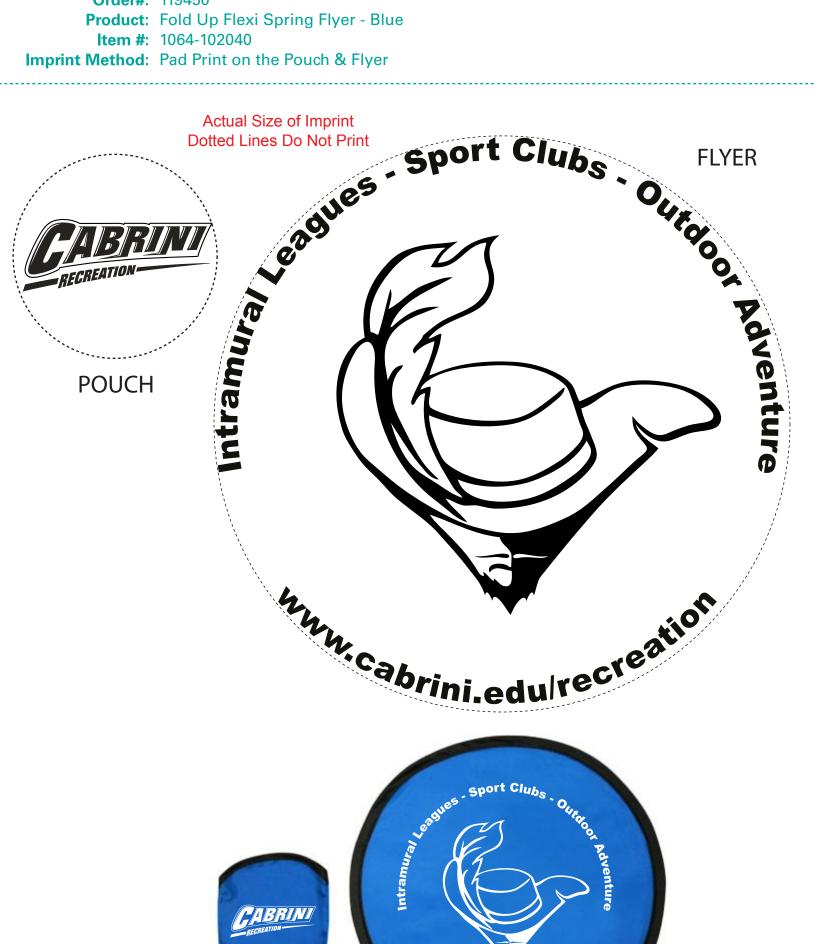

**Order#**: 119450 Product: Fold Up Flexi Spring Flyer - Blue Item #: 1064-102040 **Imprint Method:** Pad Print on the Pouch & Flyer