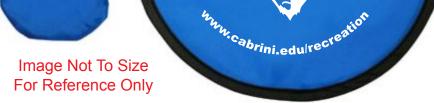

**Order#**: 119450 Product: Fold Up Flexi Spring Flyer - Blue Item #: 1064-102040 **Imprint Method:** Pad Print on the Pouch & Flyer

It is imperative that you view your e-proof and submit your approval and/or changes promptly to maintain your anticipated delivery date.

Please keep in mind that this virtual proof is not a printed sample of your artwork on our product. The size and placement of the artwork may vary from this proof when actually printed on the product. Carefully review the attached proof for verification of copy & layout.