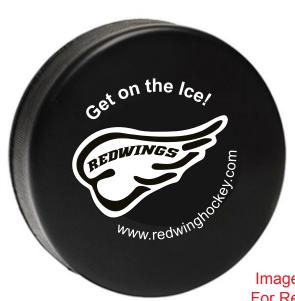

CAREFULLY REVIEW THE ARTWORK ATTACHED.

Order#: 119444

**Product:** Foam Hockeypuck Stress Reliever

Item #: 1206-303427

Imprint Method: Pad Print on the Front & Back - White

Actual Size of Imprint **Dotted Lines Do Not Print** 1-3/4" Diameter Circle