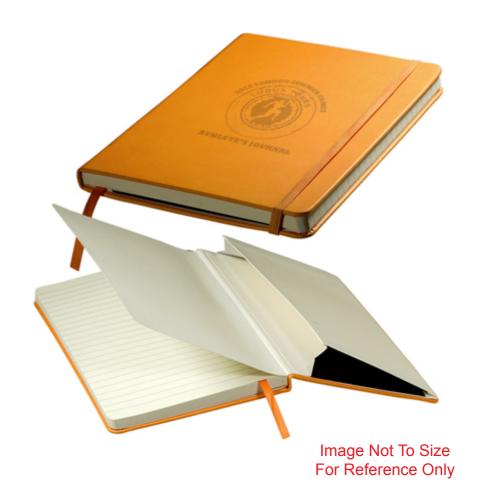

Customer Service E-mail: service@garrettspecialties.com

Order#: 119428

**Product:** Tuscany Writing Journal - Orange

Item #: 1097-305531

**Imprint Method**: Debossed on the Front Cover (Centered)

It is imperative that you view your e-proof and submit your approval and/or changes promptly to maintain your anticipated delivery date.

Please keep in mind that this virtual proof is not a printed sample of your artwork on our product. The size and placement of the artwork may vary from this proof when actually printed on the product. Carefully review the attached proof for verification of copy & layout.