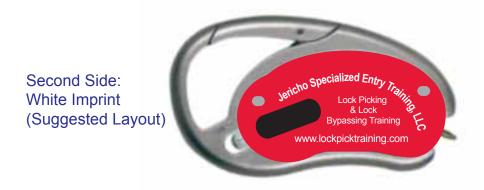

Order#: 119423

Product: Jericho Specialized Entry Training

Item #: 1092-302162

Imprint Method: Screen Print

First Side: Black Imprint

## **OPTION #2 (Suggested Layout)** inverted for a more clear print