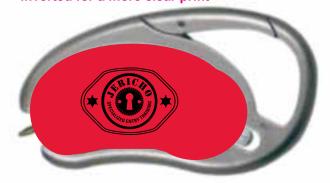

2 Split Rock Drive Suite 11, Cherry Hill, Nj 08003 **Telephone:** 1-856 424-4818 or 1-800 320-1510

Fax: 1-856 424-5269

Hours of Operation: 9:30 - 5:30 pm Eastern, M - F

Customer Service E-mail: service@garrettspecialties.com

Order#: 119423

Product: Jericho Specialized Entry Training

Item #: 1092-302162

Imprint Method: Screen Print



First Side: Black Imprint

## **OPTION #1 (ORIGINAL)**

-reversed logos tent to bleed more.



## **OPTION #2 (Suggested Layout)** inverted for a more clear print



## \*\*\*IMPORTANT INFORMATION\*\*\* (PLEASE READ)

Please proof carefully for spelling errors, omissions, and layout accuracy. It is your responsibility to correct any errors. Garrett Specialties assumes no responsibility for errors after a proof has been authorized to print. Please note changes or revisions to your proof from your original instructions may cause revision in your ship date. Delays in paper proof approval also may require a change in your schedule ship dates. Occasionally, some fax machines may distort the image. Please pay close attention to numbers.

It is imperative that you view your e-proof and submit your approval and/or changes promptly to maintain your anticipated delivery date.

Please keep in mind that this virtual proof is not a printed sample of your artwork