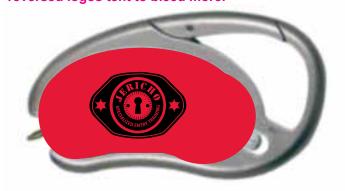

2 Split Rock Drive Suite 11, Cherry Hill, Nj 08003 **Telephone:** 1-856 424-4818 or 1-800 320-1510

Fax: 1-856 424-5269

Hours of Operation: 9:30 - 5:30 pm Eastern, M - F

Customer Service E-mail: service@garrettspecialties.com

Order#: 119423

Product: Jericho Specialized Entry Training

Item #: 1092-302162

Imprint Method: Screen Print



First Side: Black Imprint

## **OPTION #1 (ORIGINAL)**

-reversed logos tent to bleed more.



## **OPTION #2 (Suggested Layout)** inverted for a more clear print



## \*\*\*IMPORTANT INFORMATION\*\*\* (PLEASE READ)

Please proof carefully for spelling errors, omissions, and layout accuracy. It is your responsibility to correct any errors. Garrett Specialties assumes no responsibility for errors after a proof has been authorized to print. Please note changes or revisions to your proof from your original instructions may cause revision in your ship date. Delays in paper proof approval also may require a change in your schedule ship dates. Occasionally, some fax machines may distort the image. Please pay close attention to numbers.

It is imperative that you view your e-proof and submit your approval and/or changes promptly to maintain your anticipated delivery date.

Please keep i