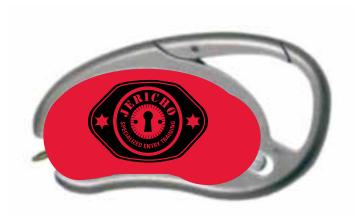

Order#: 119423

Product: Jericho Specialized Entry Training

Item #: 1092-302162

Imprint Method: Screen Print - White back, Black front

small lettering "SPECIALIZED ENTRY TRAINING" may not print clear