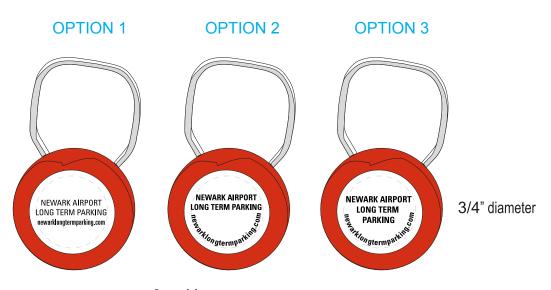

Order#: 119420

**Product:** Original Showring Keychain - Red

Item #: 1215-102684

Imprint Method: Screen Print on the Front - Black

## Original Showring One Side Copy

Dotted line represents imprint area

NOTE: SMALL AREAS IN TEXT MAY FILL IN.