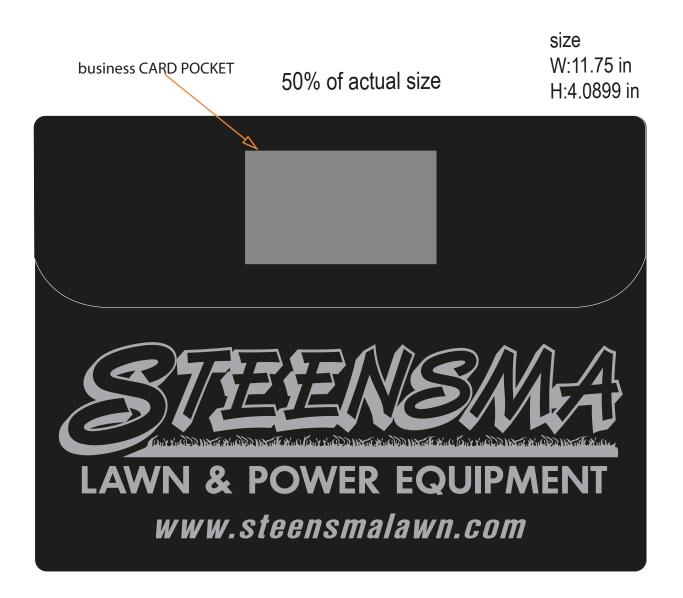

CAREFULLY REVIEW THE ARTWORK ATTACHED.

**Order#**: 119418

**Product:** Junior Portfolio - Black

Item #: 1206-102771

Imprint Method: Screen Print on the Below Flap - PMS 877 Metallic Silver

It is imperative that you view your e-proof and submit your approval and/or changes promptly to maintain your anticipated delivery date.

Please keep in mind that this virtual proof is not a printed sample of your artwork on our product. The size and placement of the artwork may vary from this proof when actually printed on the product. Carefully review the attached proof for verification of copy & layout.