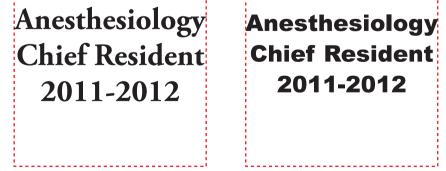

## PLEASE CHOOSE FROM THE FOLLOWING OPTIONS

Actual Size of Imprint **Dotted Lines Do Not Print** 4" H X 2" W NOTE: SMALL TEXT MAY NOT BE LEGIBLE. **OPTION 1 OPTION 2 Medical School Medical School** 

Anesthesiology Anesthesiology **Chief Resident Chief Resident** 2011-2012 2011-2012