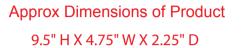

**Order#**: 119414 Product: Arctic Ice - Color Fill: Metallic Silver **Item #:** 1091-105657 Imprint Method: Sand Carved on the Front

\_\_\_\_\_

## PLEASE CHOOSE FROM THE FOLLOWING OPTIONS

Actual Size of Imprint **Dotted Lines Do Not Print** 4" H X 2" W NOTE: SMALL TEXT MAY NOT BE LEGIBLE. **OPTION 1 OPTION 2 Medical School Medical School** 

Anesthesiology Anesthesiology **Chief Resident Chief Resident** 2011-2012 2011-2012

**OPTION 4 OPTION 3 The University of Texas** The University of Texas **Health Science Center at Houston Health Science Center at Houston Medical School** Medical School

Anesthesiology

Image Not To Size For Reference Only