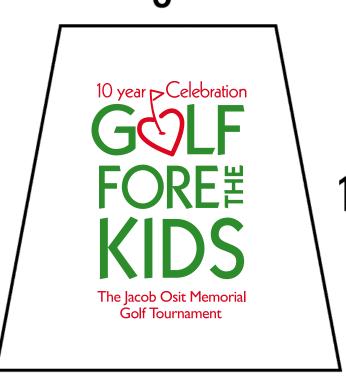

**CAREFULLY REVIEW THE ARTWORK ATTACHED.** 

**Order#**: 119410

Product: 62" Pro Golf Umbrella - Black/White

**Item #**: 1039-101116

Imprint Method: Screen Print on the First Panel - PMS 363 & 485

## Imprint Area

6"

113/4

Image Not To Size For Reference Only

**12**1/8"