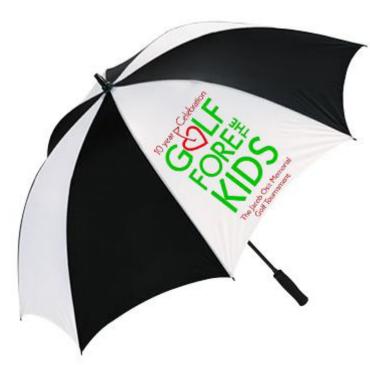

CAREFULLY REVIEW THE ARTWORK ATTACHED.

**Order#**: 119410

Product: 62" Pro Golf Umbrella - Black/White

Item #: 1039-101116

Imprint Method: Screen Print on the First Panel - PMS 363 & 485

Imprint Area

6"

11¾'

121/8"

Image Not To Size For Reference Only