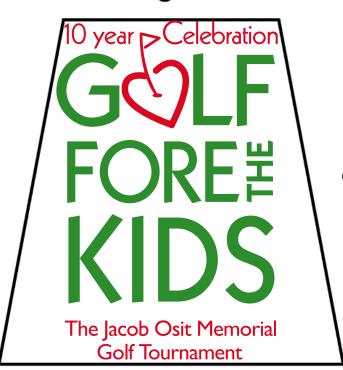

CAREFULLY REVIEW THE ARTWORK ATTACHED.

**Order#**: 119410

Product: 62" Pro Golf Umbrella - Black/White

Item #: 1039-101116

Imprint Method: Screen Print on the First Panel - PMS 363 & 485

Imprint Area

6"

11¾'