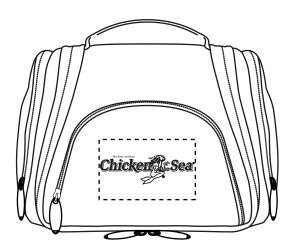

Order#: 119406

**Product:** Hanging Toiletry Bag

**Item #**: 1135-107928

Imprint Method: Screen Print on the Front - White

## **PLEASE NOTE:**

The art you've submitted is contains small detail that will close in some areas due to size and complexity.

The (R)s were enlarged to improve printing.

Actual Size of Imprint
Dotted Lines Do Not Print

NOTE: LOGO WILL PRINT IN WHITE.