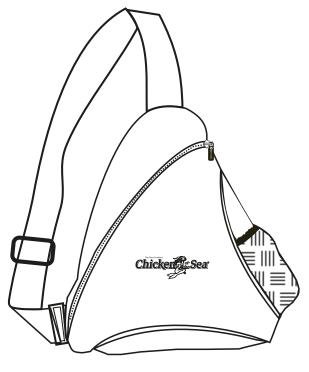

Order#: 119406 Product: Cutie Patootie Slingpack - Royal Item #: 1086-305888 Imprint Method: Screen Print on the Front - White

Image Not To Size For Reference Only