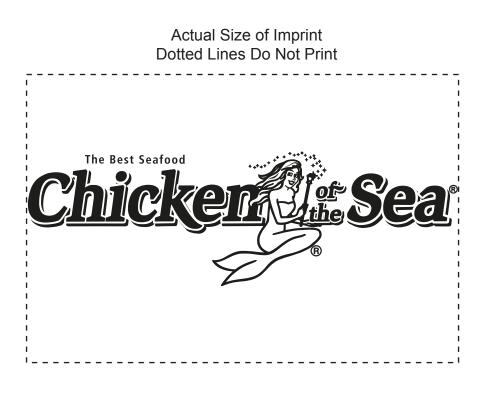

Order#: 119406 Product: Cutie Patootie Slingpack - Royal Item #: 1086-305888 Imprint Method: Screen Print on the Front - White

## NOTE:

Please note that the art you've submitted is very detailed and will close in some areas due to size and complexity. Please advise if you would like for us to proceed or if you would prefer to send revised art.

Image Not To Size For Reference Only