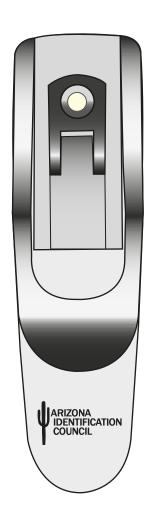

**Order#**: 119402

**Product:** Robot Series Reading Light - Blue & Silver

Item #: 1097-301660

Imprint Method: Pad Print on the Front (Below clip) - Black

**Qty.: 300 Each** 

Artwork shown @ 100%

Dotted line is for FPO (FOR POSITION ONLY)