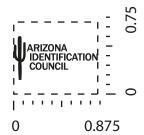

**Order#**: 119402

**Product:** Robot Series Reading Light - Blue & Silver

Item #: 1097-301660

Imprint Method: Pad Print on the Front (Below clip) - Black

**Qty.: 300 Each** 

Artwork shown @ 100%

Dotted line is for FPO (FOR POSITION ONLY)

to show imprint area