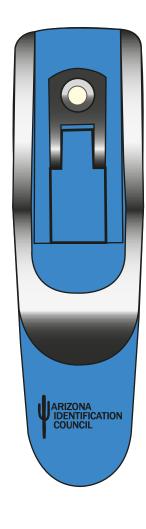

**Order#**: 119402

**Product:** Robot Series Reading Light - Blue & Silver

Item #: 1097-301660

Imprint Method: Pad Print on the Front (Below clip) - Black

**Qty.: 300 Each** 

Artwork shown @ 100%

Dotted line is for FPO (FOR POSITION ONLY)