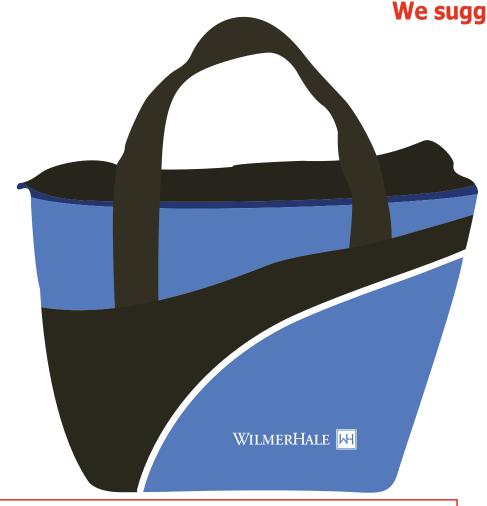

**Order#**: 119389

**Product**: Jet-Setter Insulated Lunch Tote - Blue

**Item #**: 1097-305545

Imprint Method: Heat Transfer on the Front Pocket - White

Black will not be visible on blue colored item. We suggest white imprint.