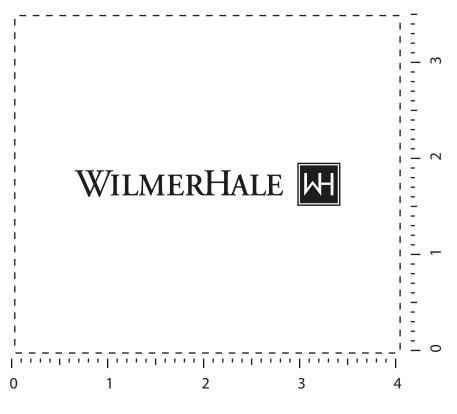

Artwork shown @ 100%

Dotted line is for FPO (FOR POSITION ONLY)

to show imprint area