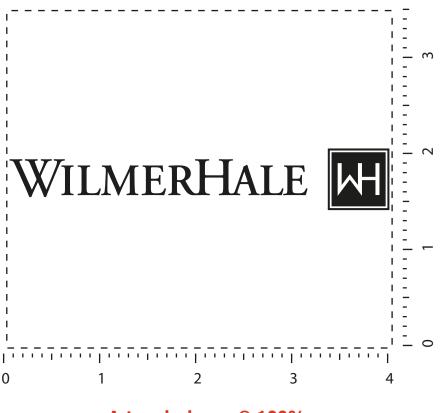

## Black will not be visible on blue colored item. We suggest white imprint.

Artwork shown @ 100%

Dotted line is for FPO (FOR POSITION ONLY)
to show imprint area