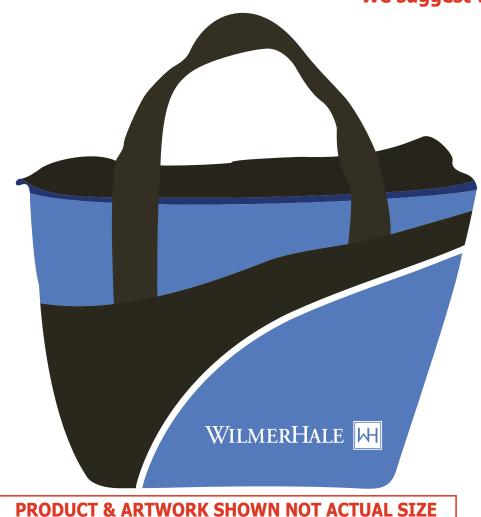

**Order#**: 119389

**Product**: Jet-Setter Insulated Lunch Tote - Blue

Item #: 1097-305545

Imprint Method: Heat Transfer on the Front Pocket - Black