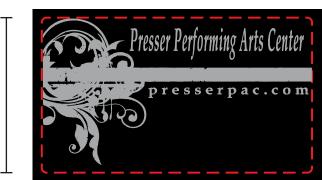

eProof

Order#: 119387 Product: Plastic Mint Card - Black Item #: 1303-301609 Imprint Method: Pad Print on the On Front - Silver Metallic 877

> Actual Label Size: 2.815" x 1.6142" (red line) with a 1/16" bleed on all sides

> > 2.815"

NOTE: WEBSITE PLACED OUTSIDE OF BAR AND EDITED. SOME AREAS INSIDE THE LETTERS MAY FILL IN.