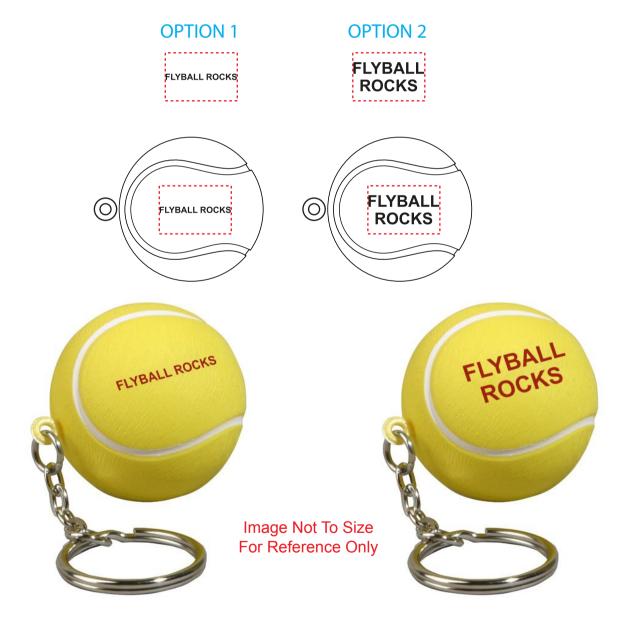

**Order#**: 119385

**Product:** Tennis Ball Stress Reliever Key Chain

Item #: 1008-304671

Imprint Method: Pad Print on the Side 1 - Warm Red

## PLEASE CHOOSE OPTION 1 OR 2

**Imprint Areas:** 3/4" x 1/2" sides