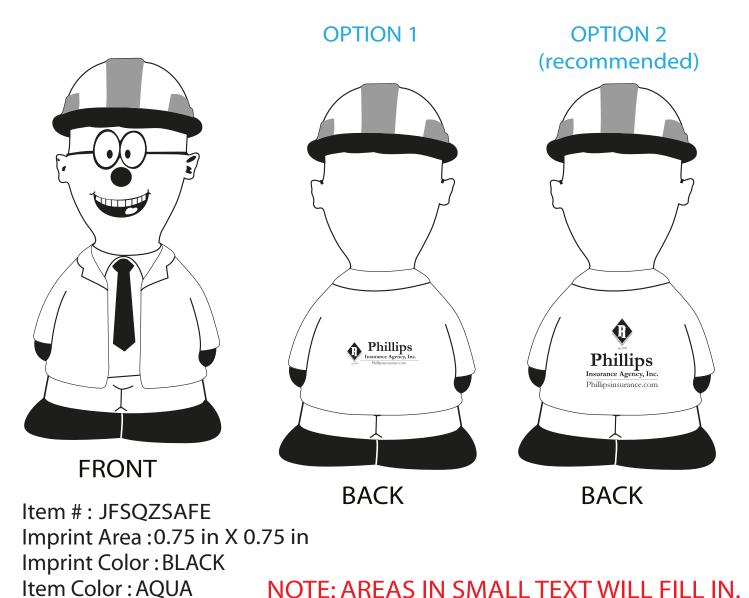

Order#: 119384 Product: Safety Talking Stress Reliever Item #: 1070-303646 Imprint Method: Pad Print on the Back - Black

## PLEASE CHOOSE OPTION 1 OR 2