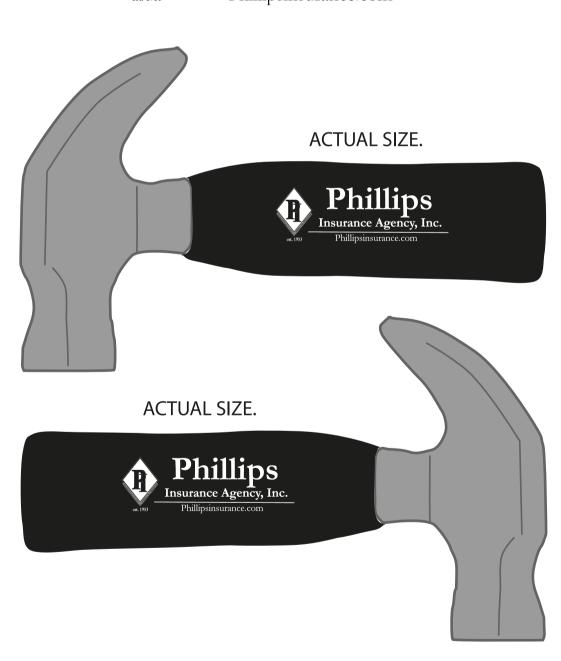

Order#: 119384

**Product:** Hammer Stress Ball

Item #: 1008-100774

Imprint Method: Pad Print on the Side of Handle (First & Second Side) - White

200%