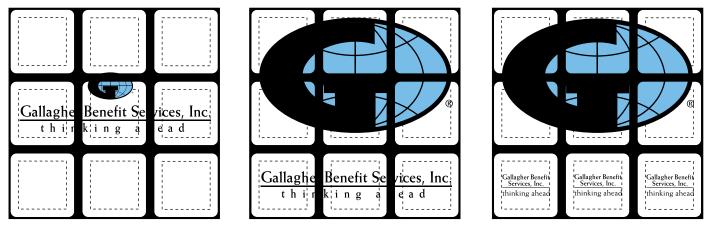

# PLEASE CHOOSE FROM THE FOLLOWING OPTIONS

Actual Size of Imprint **Dotted Lines Do Not Print** PLEASE NOTE: PARTS OF ARTWORK WILL BE CUT OFF DUE TO THE PUZZLE GAP. SMALL AREAS IN TEXT MAY FILL IN.

### **OPTION 1**

**OPTION 2** 

### **OPTION 3**

#### **OPTION 4**

### **OPTION 5**