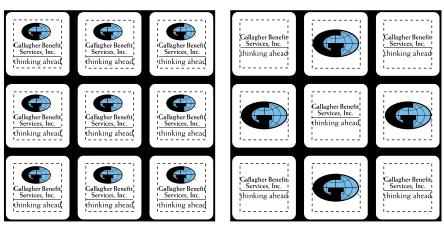

# PLEASE CHOOSE FROM THE FOLLOWING OPTIONS

Actual Size of Imprint **Dotted Lines Do Not Print** PLEASE NOTE: PARTS OF ARTWORK WILL BE CUT OFF DUE TO THE PUZZLE GAP. SMALL AREAS IN TEXT MAY FILL IN.

### **OPTION 1**

**OPTION 2** 

### **OPTION 3**

#### **OPTION 4**

### **OPTION 5**