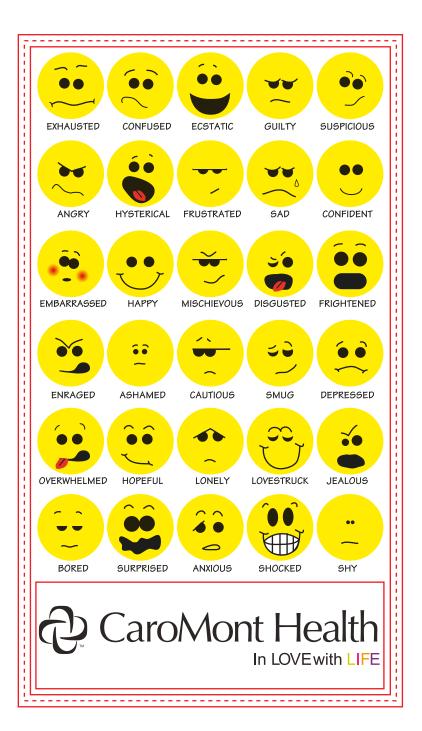

Order#: 119375

**Product**: Smiley Faces Mood Meters

<u>Item #</u>: 1090-303799

**Imprint Method:** 

Digitally printed on the Bottom Centered

\*\*borders must be 3/32" thick inside cut line & have 1/16" bleed.