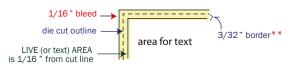

Order#: 119375

**Product**: Smiley Faces Mood Meters

<u>Item #</u>: 1090-303799

**Imprint Method:** 

Digitally printed on the Bottom Centered

\*\*borders must be 3/32" thick inside cut line & have 1/16" bleed.

NOTE: template lines for production purposes only; they will not be printed