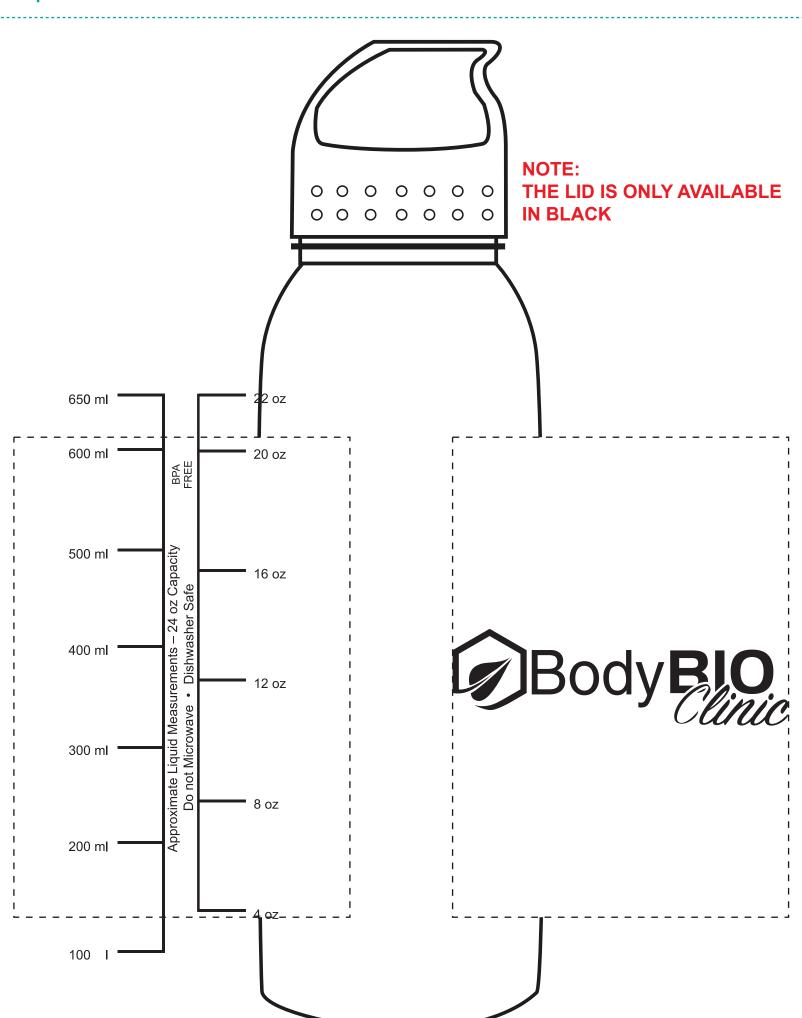

**Order#**: 119294

Product: Poly-Pure Bottle with Crest Lid-24 oz - Translucent Teal: Lid - Black

**Item #**: 1116-304004

Imprint Method: Screen Print on the Front - White