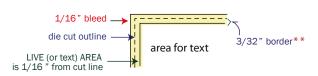

**Order#**: 119364

**Product:** Mood Magnet - Original Multicolor Faces

Item #: 1090-304043

Imprint Method: 4 Color Process on the Bottom Front

\*\*borders must be 3/32" thick inside cut line & have 1/16" bleed.

NOTE: template lines for production purposes only; they will not be printed

Please verify if the blue box should print **pms072 blue, 186 red or black**. There is no mention of the color. These are preprinted and cannot be changed to any other color. Thank you.