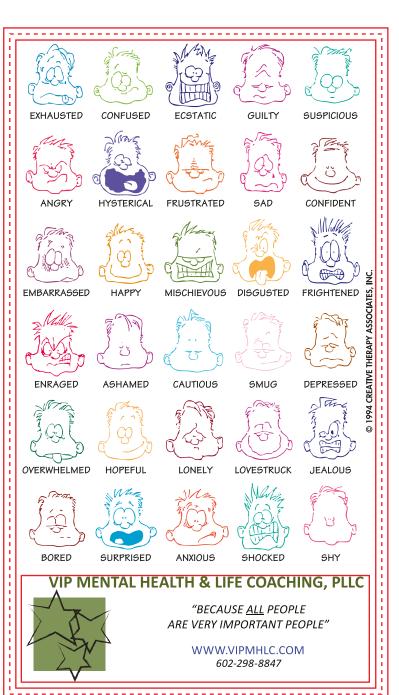

**Order#**: 119364

**Product:** Mood Magnet - Original Multicolor Faces

Item #: 1090-304043

Imprint Method: 4 Color Process on the Bottom Front

\*\*borders must be 3/32" thick inside cut line & have 1/16" bleed.