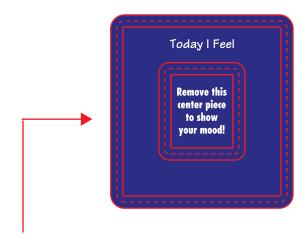

**Order#**: 119364

**Product:** Mood Magnet - Original Multicolor Faces

Item #: 1090-304043

Imprint Method: 4 Color Process on the Bottom Front

\*\*borders must be 3/32" thick inside cut line & have 1/16" bleed.

NOTE: template lines for production purposes only; they will not be printed

Please verify if the blue box should print **pms072 blue, 186 red or black**. There is no mention of the color. These are preprinted and cannot be changed to any other color. Thank you.