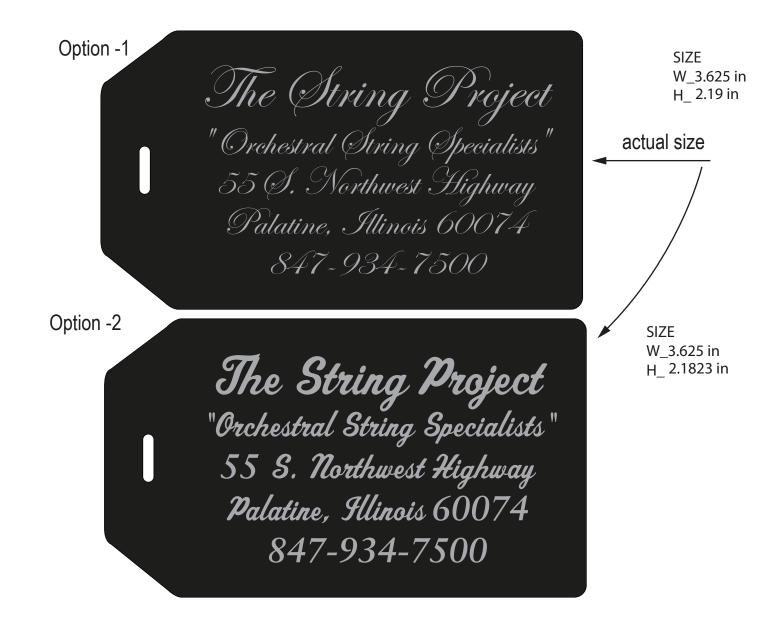

| Order#:         | 119361                                          |
|-----------------|-------------------------------------------------|
| Product:        | Oversized Luggage Tag - Black, Strap - Black    |
| ltem #:         | 1206-303440                                     |
| Imprint Method: | Screen Print on the Front - Metallic Silver 877 |
|                 |                                                 |

## PLEASE CHOOSE OPTION 1 OR 1