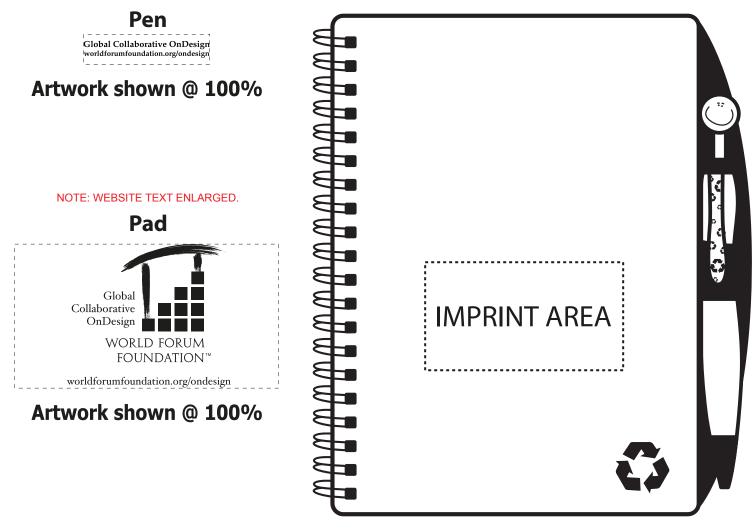

eProof

Order#: 119358 Product: Eco Journal & Pen set - Black Item #: 1070-304171 Imprint Method: Pad Print on the Pen Barrel & Front - Black

NOTE: SMALL AREAS IN TEXT WILL FILL IN.

Item shown @ 75% Enlarge @ 133.3% to see actual size

Imprint Area : Pad : 2.75 in X 1.5 in, Pen: 1.3125 in x 0.3125 in Imprint Color : BLACK Item Color : BLACK Quantity : 110