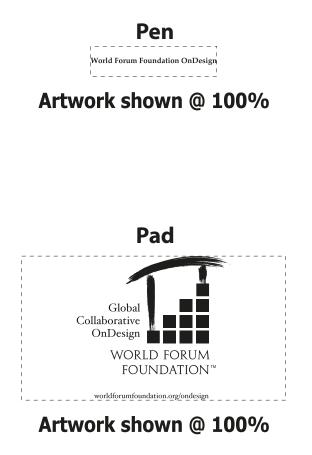

Order#: 119358

Product: Eco Journal & Pen set - Black

**Item #**: 1070-304171

Imprint Method: Pad Print on the Pen Barrel & Front - Black

Item shown @ 75% Enlarge @ 133.3% to see actual size

Imprint Area: Pad: 2.75 in X 1.5 in, Pen: 1.3125 in x 0.3125 in

Imprint Color: BLACK Item Color: BLACK

Quantity: 110