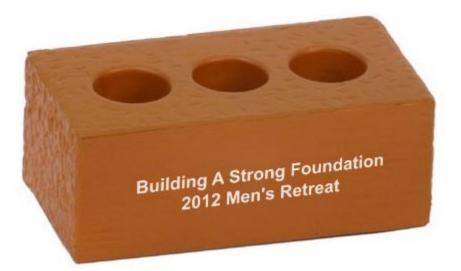

Order#: 119355 Product: Brick with Holes Stress Ball Item #: 1008-304866 Imprint Method: Pad Print on the Flat Side - White

> Imprint Areas: 2-1/2" x 1" flat side

Building A Strong Foundation 2012 Men's Retreat

Building A Strong Foundation 2012 Men's Retreat