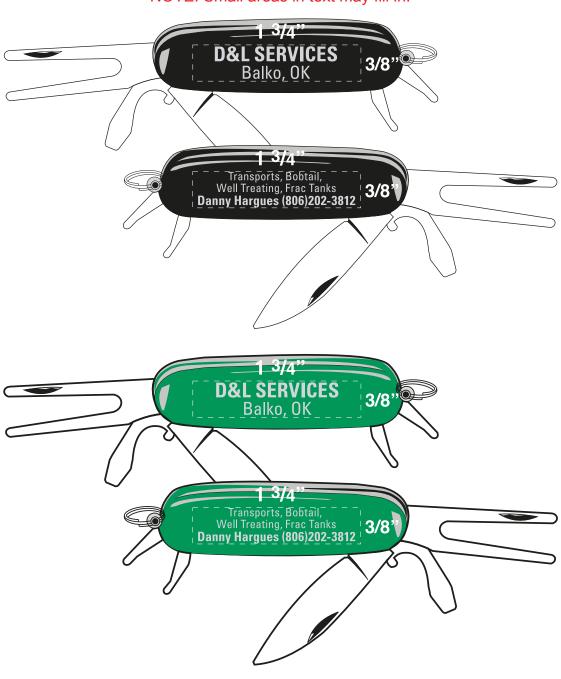

Order#: 119351

**Product:** Golf Knife - Hunter Green

Item #: 1215-103861

Imprint Method: Screen print on the Front & Back -

PMS 5455

Actual Size of Imprint **Dotted Lines Do Not Print** NOTE: Small areas in text may fill in.

PMS 5455