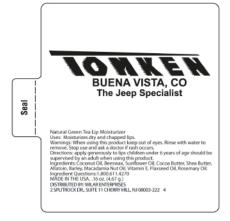

Order#: 119348

Product: Natural Lip Balm in White Tube - Unflavored, Vanilla Mint, Green Tea

**Item #**: 1250-301619

Imprint Method: 4 Color Process on the Label

Image Not To Size For Reference Only