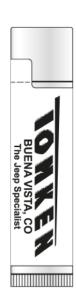

Order#: 119348

Product: Natural Lip Balm in White Tube - Unflavored, Vanilla Mint, Green Tea

**Item #**: 1250-301619

Imprint Method: 4 Color Process on the Label

Image Not To Size For Reference Only