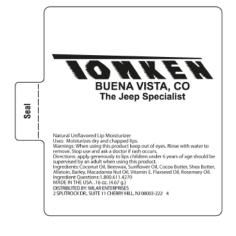

Order#: 119348

Product: Natural Lip Balm in White Tube - Unflavored, Vanilla Mint, Green Tea

**Item #**: 1250-301619

Imprint Method: 4 Color Process on the Label

Image Not To Size For Reference Only