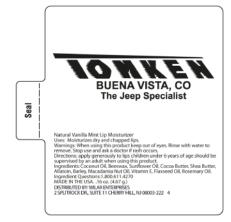

Order#: 119348

Product: Natural Lip Balm in White Tube - Unflavored, Vanilla Mint, Green Tea

**Item #**: 1250-301619

Imprint Method: 4 Color Process on the Label

Image Not To Size For Reference Only