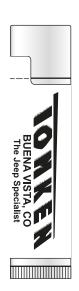

Order#: 119348

Product: Natural Lip Balm in White Tube - Unflavored, Vanilla Mint, Green Tea

Item #: 1250-301619

Imprint Method: 4 Color Process on the Label