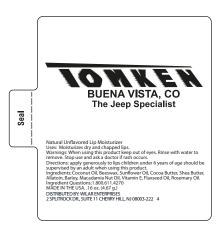

Order#: 119348

Product: Natural Lip Balm in White Tube - Unflavored, Vanilla Mint, Green Tea

Item #: 1250-301619

Imprint Method: 4 Color Process on the Label