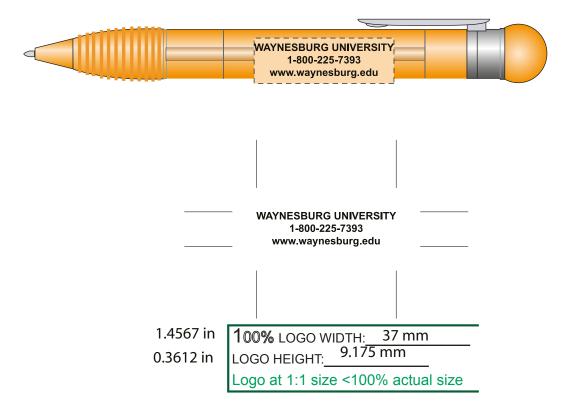

Order#: 118802 Product: Squishy Top Pen - Trans Orange Item #: 1087-300883 Imprint Method: Screen Print on the Barrel - Black