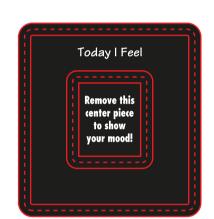

**Order#:** 119341

**Product:** Mood Magnet - Original Multicolor Faces

Item #: 1090-304043

Imprint Method: 4 Color Process on the Bottom Front

\*\*borders must be 3/32" thick inside cut line & have 1/16" bleed.