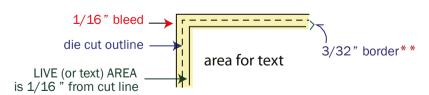

**Order#:** 119341

**Product:** Mood Magnet - Original Multicolor Faces

Item #: 1090-304043

Imprint Method: 4 Color Process on the Bottom Front

\*\*borders must be 3/32" thick inside cut line & have 1/16" bleed.

NOTE: template lines for production purposes only; they will not be printed