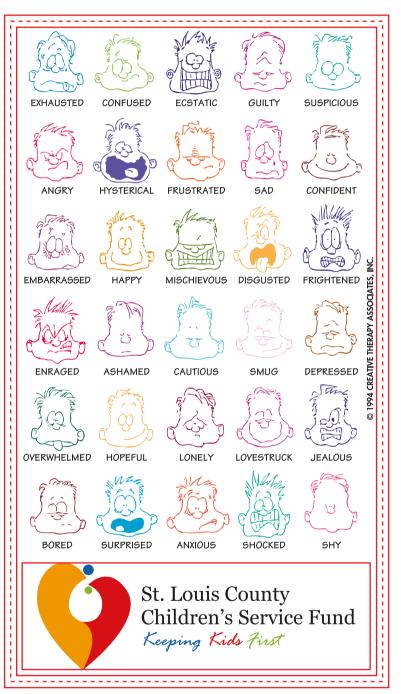

**Order#:** 119341

**Product:** Mood Magnet - Original Multicolor Faces

Item #: 1090-304043

Imprint Method: 4 Color Process on the Bottom Front

\*\*borders must be 3/32" thick inside cut line & have 1/16" bleed.