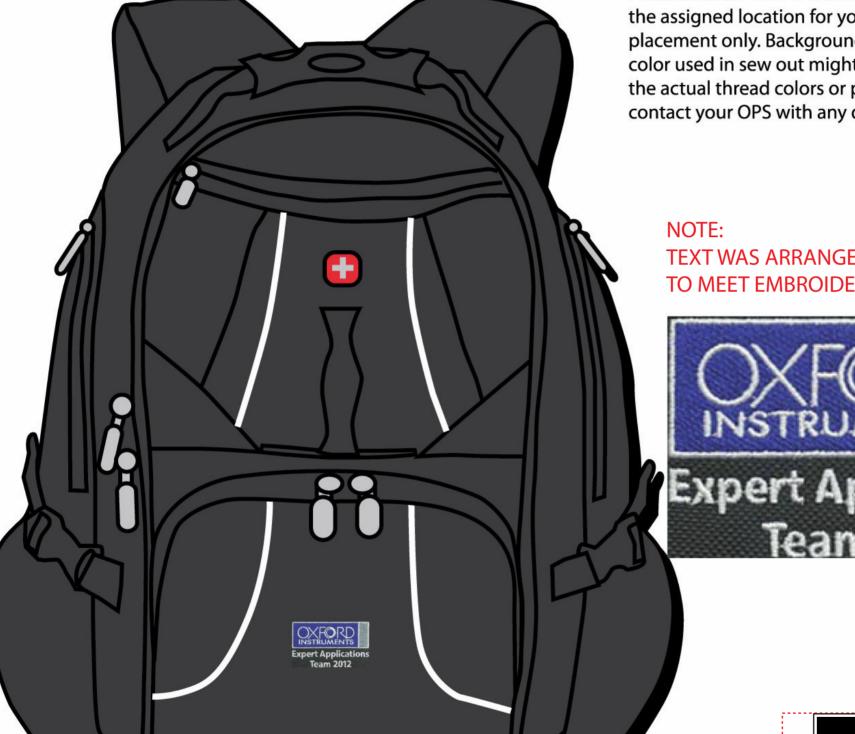

**Order#:** 119339 **Product:** Wenger® Mega Compu-Backpack Item #: 1067-301924 Imprint Method: Embroidery (Front Pocket) - Reflex Blue, Silver 877 & White

Please Note: Proof is showing the sew out in the assigned location for your order. This proof is for placement only. Background material and thread color used in sew out might not be an exact match to the actual thread colors or product material. Please contact your OPS with any questions.

## TEXT WAS ARRANGED AND ENLARGED TO MEET EMBROIDERY STANDARDS.

Actual Size of Imprint **Dotted Lines Do Not Print** L 4" x H 2"