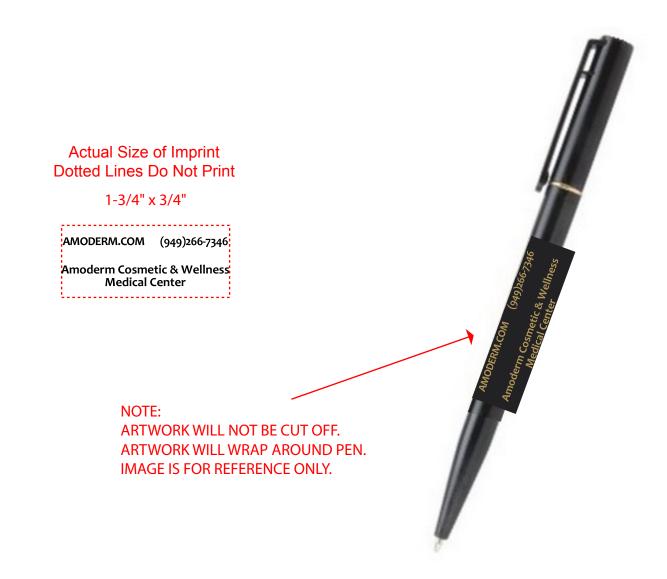

Order#: 119331 **Product:** Valet Pen - Black Item #: 1003-107825 Imprint Method: Screen Print on the Barrel - Gold 872