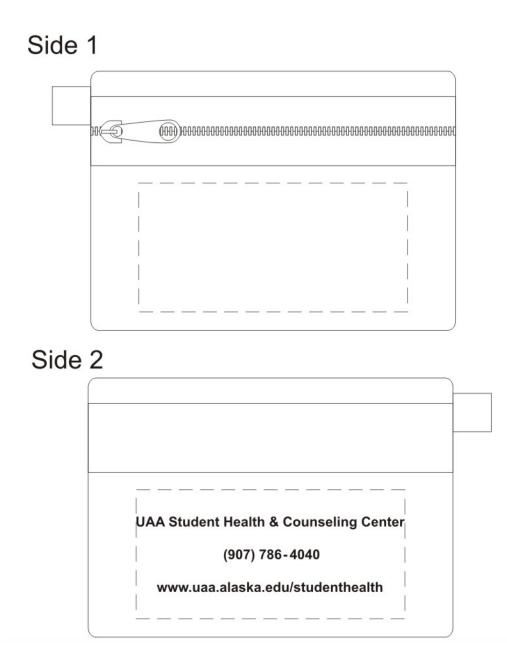

Order#: 119330 Product: Escape First Aid Kit - Translucent Green Item #: 1098-103453 Imprint Method: Screen Print on the Back - White